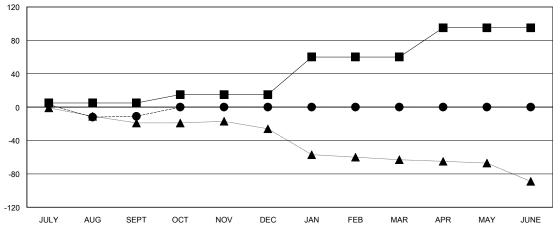

## GOALS AND ACTUAL NEW CLUBS CUMULATIVE

## GOALS AND ACTUAL MEMBERS CUMULATIVE

| -■-  | CURRENT YEAR GOALS FOR NEW |
|------|----------------------------|
| MEMB | FRS                        |

CURRENT YEAR ACTUAL MEMBERS

- A - LAST YEAR ACTUAL MEMBERS