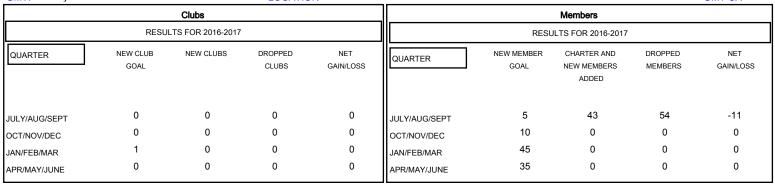

| DROPPED CLUBS: 0  DROPPED MEMBERS |               | 18 CLUBS OF 70 ADDED 1 OR MORE NEW MEMBERS | GENDER DISTRIBUTION  MALE 1,595 (80.96%)  FEMALE 375 (19.04%) |  |            |
|-----------------------------------|---------------|--------------------------------------------|---------------------------------------------------------------|--|------------|
| DECEASED  CLUB CANCELLED  OTHER   | 11<br>0<br>43 | CLICK HERE FOR HEALTH ASSESSMENT DATA      | FAMILY UNIT MEMBERS                                           |  | 311<br>154 |
| TOTAL                             | 54            |                                            | NON-HEAD OF HOUSEHOLD                                         |  | 157        |